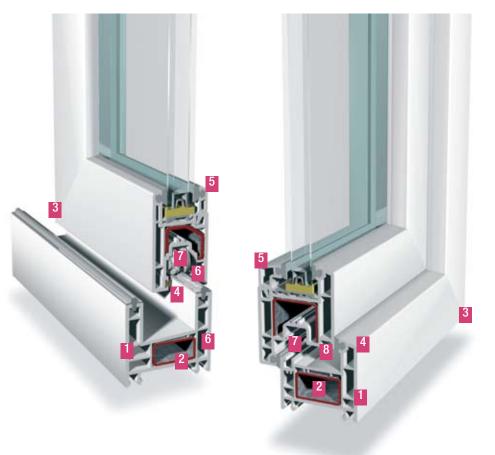

# CUSTOMER SATISFACTION WITH EASE

SLEEK AND SOLID WINDOWS THAT ARE A BREEZE TO INSTALL

Improved multi-chamber design
Enlarged reinforcement chamber
Welded corners
Protective seals
Easy glazing
Smooth and effortless operation
In-board eurogrove
Effective sealing

#### **Outward Opening Windows**

top-hung

3-panel

- Proven REHAU single-leg design key to safe and fuss-free glazing
- Safety and reliability doubled due to glazing depth of at least 20mm
- Glazing bead design makes it fast and simple to upgrade or replace window glass

#### **IMPROVED SECURITY**

- Eurogroove positioned through the centre of the sash profile
- Designed with firm locking position for multi-point locking gears, thus enhancing the resistance to forced entry
- Sturdy, steel reinforced profiles made of impacted tested recipe