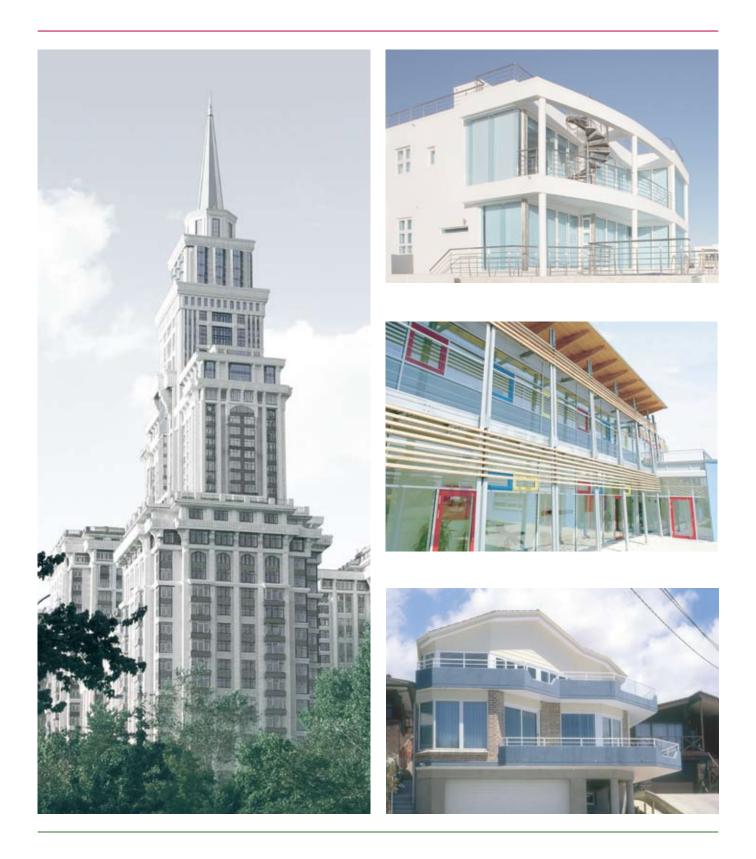

# THE REHAU SHOWCASE

### DELIVERING QUALITY AND PERFORMANCE

When it comes to style and range of windows, REHAU has left few stones unturned. Everything from inward and outward opening windows, single windows to multi light windows with transoms, sliding windows and doors, balcony doors as well as solutions for conservatories. French doors, arched windows, nonrectangular constructions or Georgian bars - the creativity possibilities are virtually unlimited!