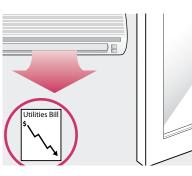

#### EXCELLENT THERMAL INSULATION

- Heavily reduced electricity bills
- Prevents heat transfer from inside to outside thereby reducing energy expended to cool your room