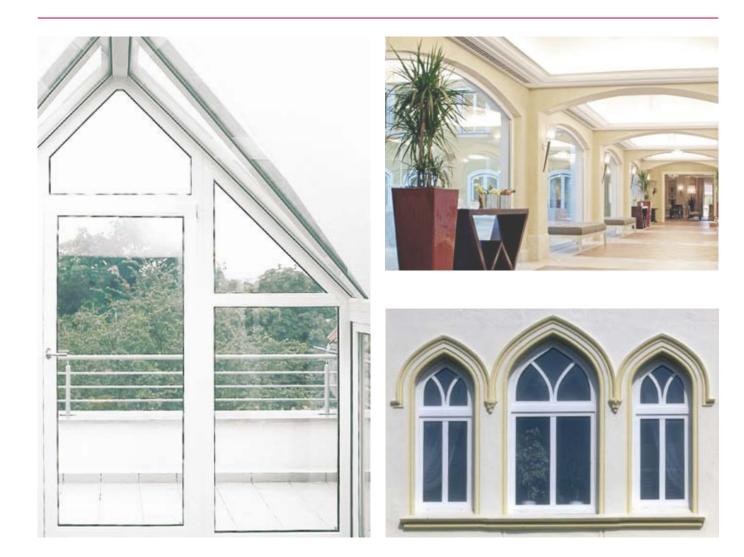

# THE REHAU SHOWCASE

### DELIVERING QUALITY AND PERFORMANCE

When it comes to style and range of windows, REHAU has left few stones unturned. Everything from inward and outward opening windows, single windows to multi light windows with transoms, sliding windows and doors, balcony doors as well as solutions for conservatories. French doors, arched windows, nonrectangular constructions or Georgian bars - the creativity possibilities are virtually unlimited!