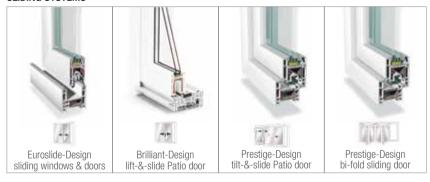

PERTY IN MIND



Worried about burglars? REHAU increases your safety with a durable, impact tested formulation. The profiles themselves are reinforced with steel, making the windows sturdy enough to withstand the onslaught of any dacoit.

#### MULTI-POINT LOCKING

Due to the Eurogroove in our sash profiles, all multi-point locking hardware can be installed in windows and doors to further deter burglars.

#### SECURED GLAZING DESIGN

In addition, REHAU windows are internally glazed. This means the glazing beads that hold the glass in place are on the inside. Therefore, the glass cannot be removed from the outside by any would-be-intruders.



# **CHOOSE REHAU WINDOW SYSTEMS**

## FOR A COMFORTABLE AND EASY-TO-MAINTAIN HOME

#### **CASEMENT AND TILT-&-TURN SYSTEMS**



#### SLIDING SYSTEMS



#### **COMPLIMENTARY SYSTEMS**





## FOR ALL CLIMATES



#### **ENERGY SAVING**

Thanks to their clever design, REHAU window profiles are a very poor conductor of heat or cold. In very hot climates like the Asia Pacific region, this will reduce your reliance on cooling devices such as air conditioning. Of course, it also works the other way round. Keep out the cold and save on heating costs by chosing REHAU window profiles!



Either way, you will feel the positive impact of up to 75%\* savings on your energy bill!

>> Each REHAU Window System is specially formulated to suit the global spectrum of climates and regions.

## **EASY CLEAN**



#### **DUST PROOFING**

What keeps out the dust? The sealing in REHAU Window Systems is calibrated to achieve excellent air tightness. This effecti