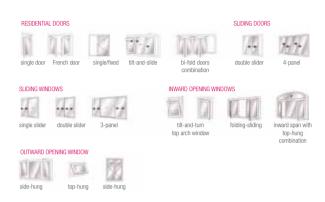

# **CHOOSE REHAU WINDOW SYSTEMS**

## FOR A COMFORTABLE AND EASY-TO-MAINTAIN HOME

#### **CASEMENT AND TILT-&-TURN SYSTEMS**

#### SLIDING SYSTEMS

#### **COMPLIMENTARY SYSTEMS**

#### **UNLIMITED DESIGN POSSIBILITIES!**

When it comes to style and range of windows, REHAU has left few stones unturned. Everything from inward opening windows to outward opening windows, single windows to multi light windows with transoms, balcony doors, sliding windows and doors — the creative possibilities are virtually unlimited! At REHAU we engineer your dreams.