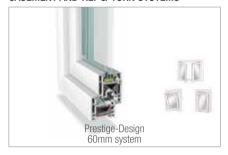

#### MULTI-POINT LOCKING

Due to the Eurogroove in our sash profiles, all multi-point locking hardware can be installed in windows and doors to further deter burglars.

#### SECURED GLAZING DESIGN

In addition, REHAU windows are internally glazed. This means the glazing beads that hold the glass in place are on the inside. Therefore, the glass cannot be removed from the outside by any would-be-intruders.